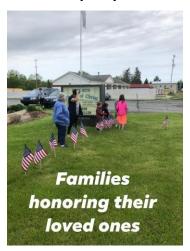

Flags will be placed on the front lawn in honor of each family that has lost a loved one who served in the Armed Forces. Our Service will feature patriotic songs and a display will be present to recognize those who have given their life for our country. There will be no evening service planned so families can spend more time together.